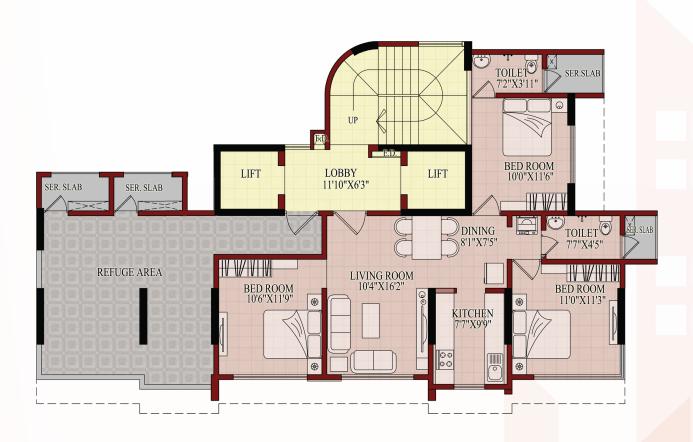

### Floor 8th

- Kitchen 7'7" x 9'9"
- Living 10'4" x 16'2"
- Dining 8'1" x 7'5"
- Lobby 11'10" x 6'3"
- Bedroom 10'6" x 11'9"
- Bedroom 11'0" x 11'3"
- Toilet 7'7" x 4'5"
- Bedroom 10'0" x 11'6"
- Toilet 7'2" x 3'11"