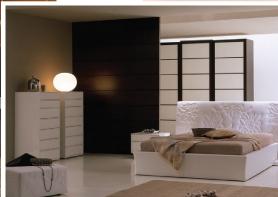

## Your flat is carefully designed to have:

- Decorated Entrance lobby
- T.W. Framed flushed doors with laminate finish
- Anodised Aluminium sliding windows
- Gypsum finished walls with luster paints
- Concealed copper wiring with modular switches
- Granite kitchen and service platform with steel sink
- Designer toilets with instant geyser
- · Concealed plumbing with premium quality fittings
- Intercom facility and CCTV security cameras
- 2' × 2' Vitrified tiles flooring