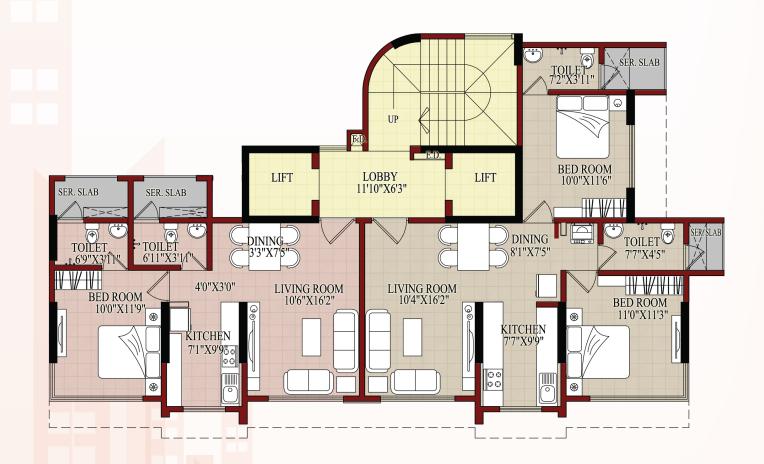

# Floor 2<sup>nd</sup> to 7<sup>th</sup> Floor 9<sup>th</sup> to 15<sup>th</sup>

- Kitchen 7'7" x 9'9"
- Bedroom 11'0" x 11'3"
- Living 10'4" x 16'2"
- Toilet 7'7" x 4'5"
- Dining 8'1" x 7'5"
- Bedroom 10'0" x 11'6"
- Lobby 11'10" x 6'3"
- Toilet 7'2" x 3'11"

# Floor 2<sup>nd</sup> to 7<sup>th</sup> Floor 9<sup>th</sup> to 14<sup>th</sup>

- Kitchen 7'1" x 9'9"
- Bedroom 10'0" x 11'9"
- Living 10'6" x 16'2"
- Toilet 6'9" x 3'14"
- Dining 3'3" x 7'5"
- Toilet 6'11" x 3'11"